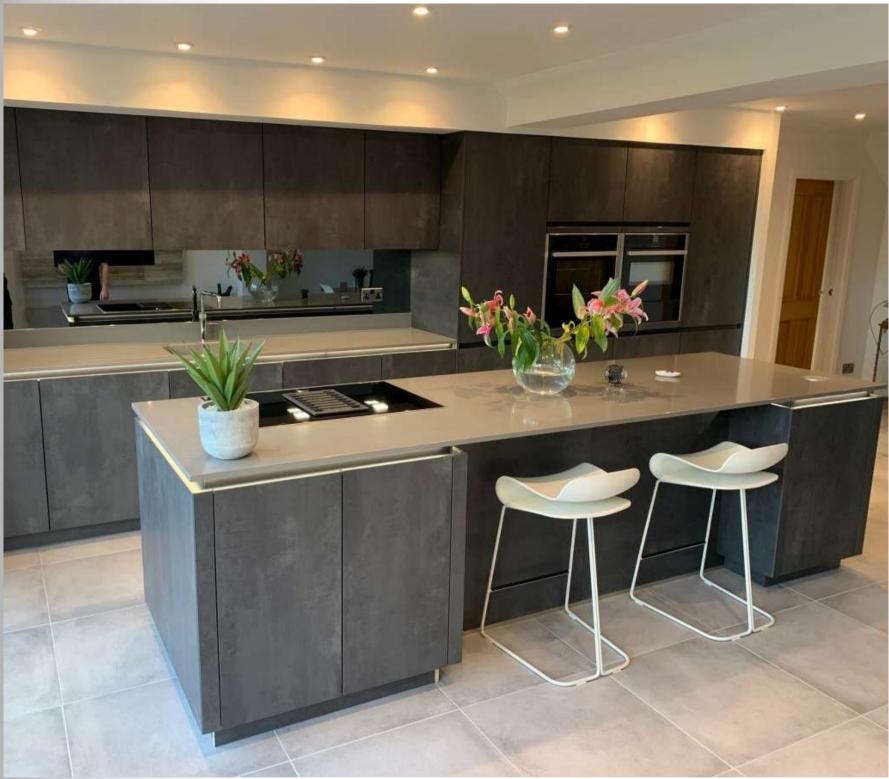

### Striking Architectural Handleless Kitchen

Portpatrick

We designed this extraordinary kitchen for clients starting a new life in Scotland. Our breath-taking interior was, in fact, featured on Channel 4's hit series, Grand Designs. As the focal point to a truly awe-inspiring clifftop property, every detail had to be just right. This stunning space features real concrete doors and matching handle rails. The streamlined architectural aesthetic complements the setting perfectly.