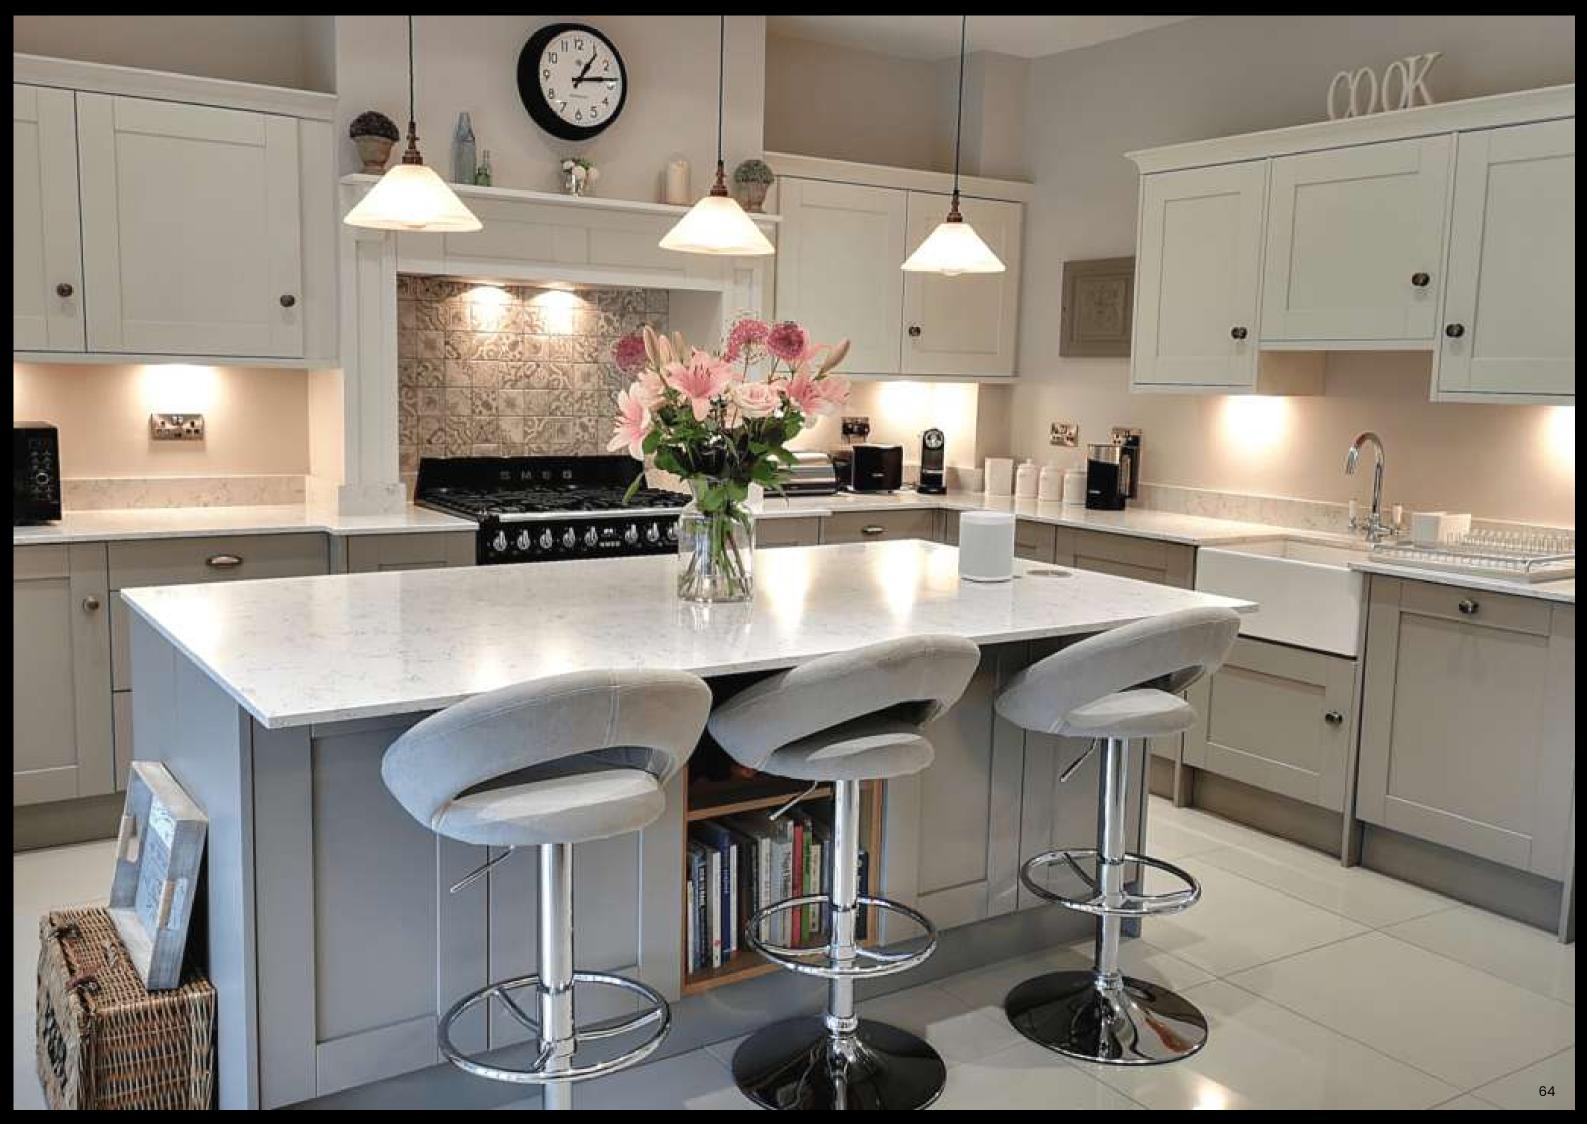

### Clean & Fresh Shaker Kitchen

Halifax

Our clients were looking for a contemporary take on a traditional shaker kitchen. This timeless and subtly characterful interior suits their modern family home down to the ground. From the charming mantle to the bespoke countertop sockets, every detail has been tailored to their lifestyle and tastes. Our clients were especially delighted with the gorgeous Smeg range.