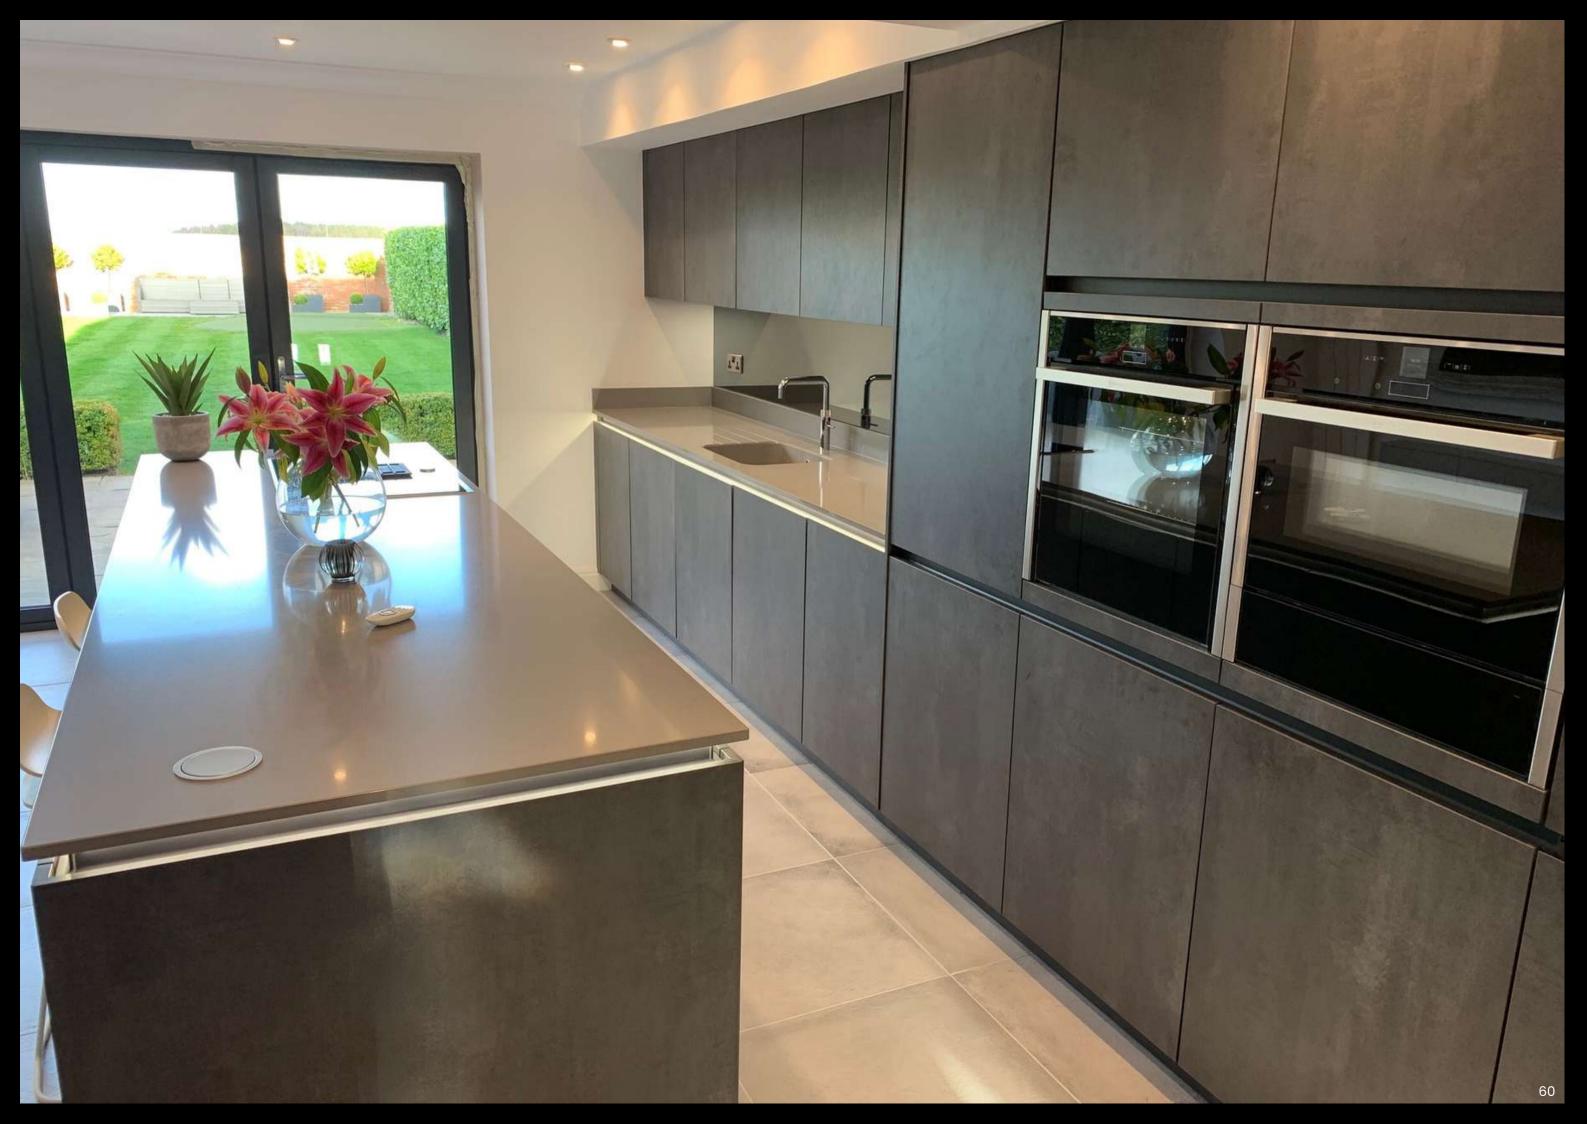

### Striking Architectural Handleless Kitchen

Portpatrick

We designed this extraordinary kitchen for clients starting a new life in Scotland. Our breath-taking interior was, in fact, featured on Channel 4's hit series, Grand Designs. As the focal point to a truly awe-inspiring clifftop property, every detail had to be just right. This stunning space features real concrete doors and matching handle rails. The streamlined architectural aesthetic complements the setting perfectly.