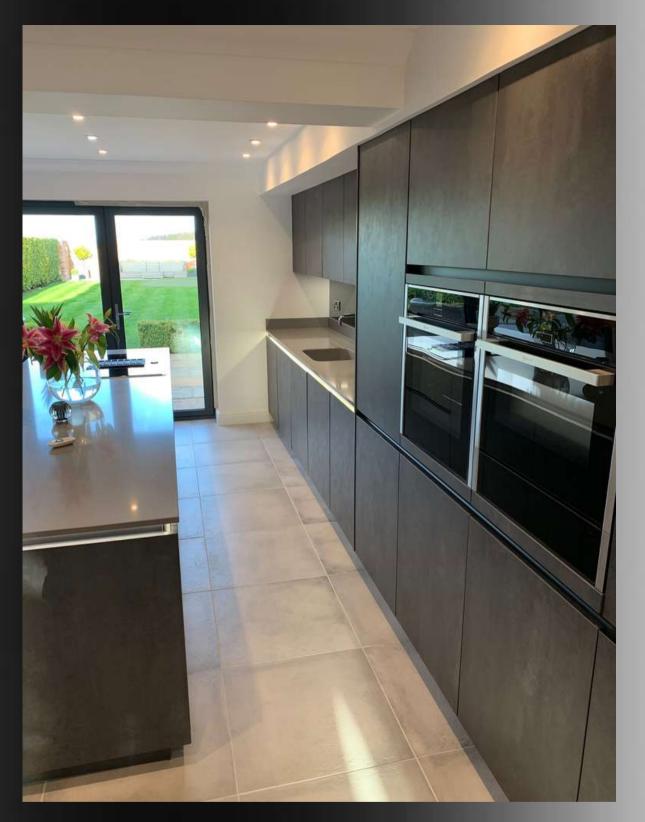

### Striking Architectural Handleless Kitchen

Portpatrick

We designed this extraordinary kitchen for clients starting a new life in Scotland. Our breath-taking interior was, in fact, featured on Channel 4's hit series, Grand Designs. As the focal point to a truly awe-inspiring clifftop property, every detail had to be just right. This stunning space features real concrete doors and matching handle rails. The streamlined architectural aesthetic complements the setting perfectly.