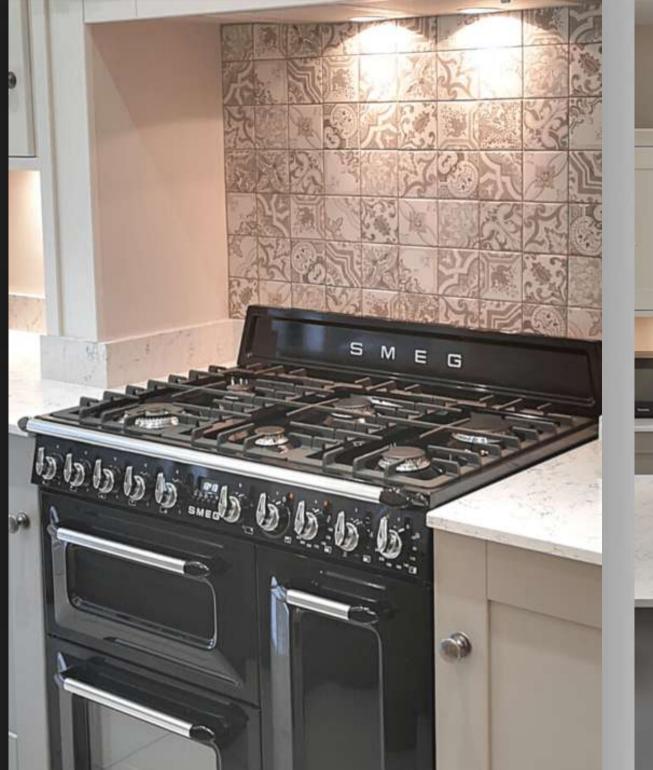

### Clean & Fresh Shaker Kitchen

Halifax

Our clients were looking for a contemporary take on a traditional shaker kitchen. This timeless and subtly characterful interior suits their modern family home down to the ground. From the charming mantle to the bespoke countertop sockets, every detail has been tailored to their lifestyle and tastes. Our clients were especially delighted with the gorgeous Smeg range.