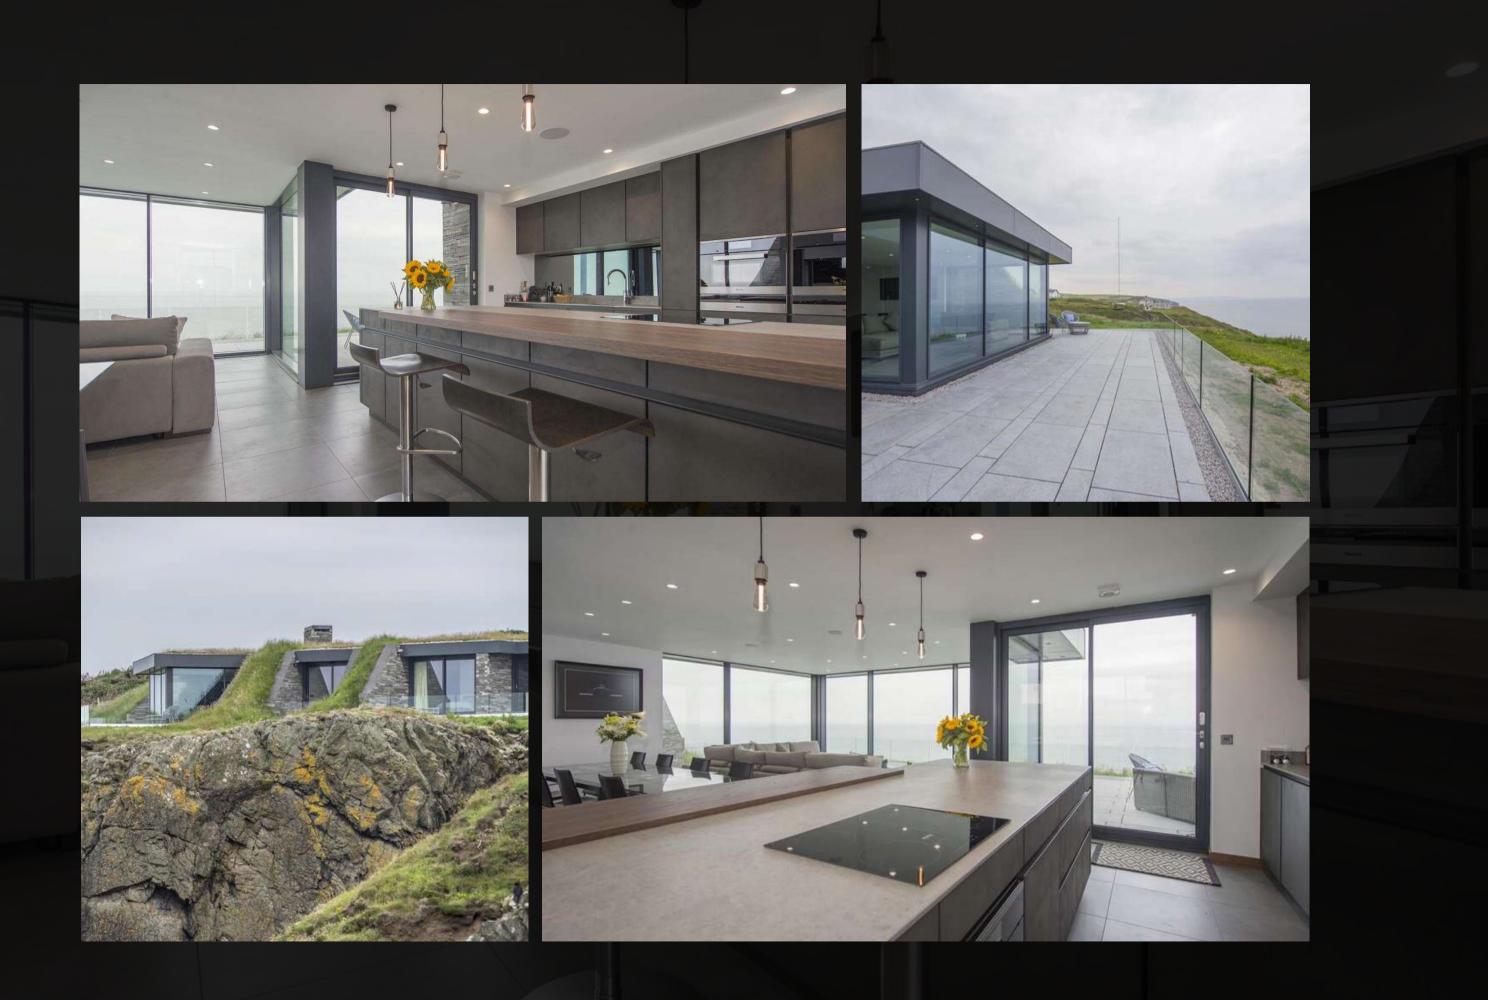

### Striking Architectural Handleless Kitchen

Portpatrick

We designed this extraordinary kitchen for clients starting a new life in Scotland. Our breath-taking interior was, in fact, featured on Channel 4's hit series, Grand Designs. As the focal point to a truly awe-inspiring clifftop property, every detail had to be just right. This stunning space features real concrete doors and matching handle rails. The streamlined architectural aesthetic complements the setting perfectly.