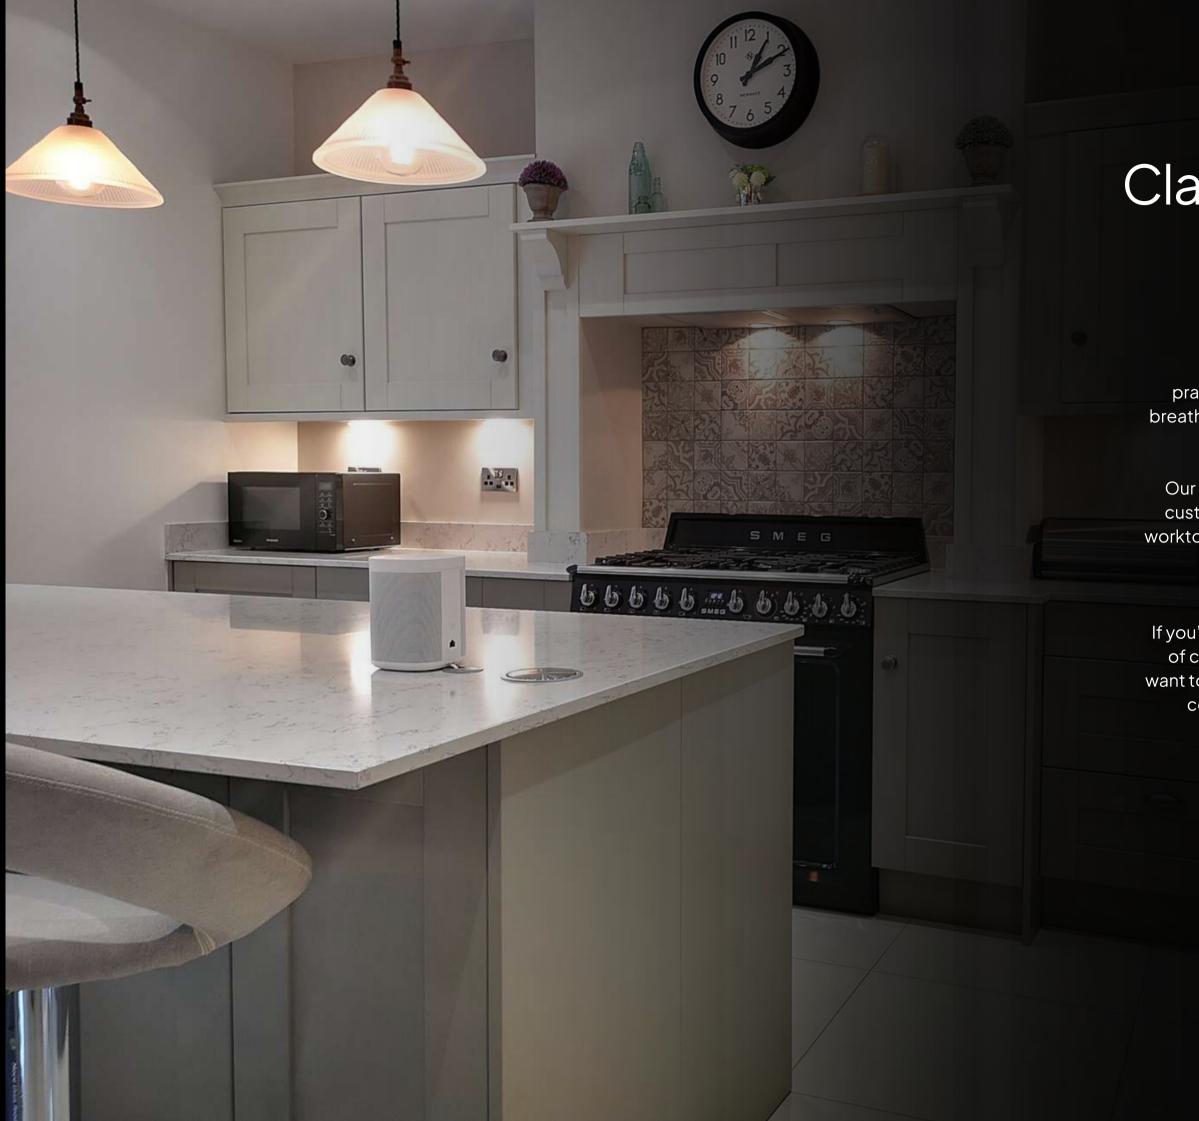

### Classic Shaker Kitchens

Timeless, elegant and incredibly practical, a shaker kitchen will make a breath-taking focal point to the heart of your home.

Our shaker kitchens can be beautifully customised to reflect your style. From worktops to lighting, we offer a fantastic selection of finishing touches to complete your space.

If you're looking for the perfect balance of character and sophistication, you'll want to be sure to consider our exquisite collection of shaker-style kitchens.