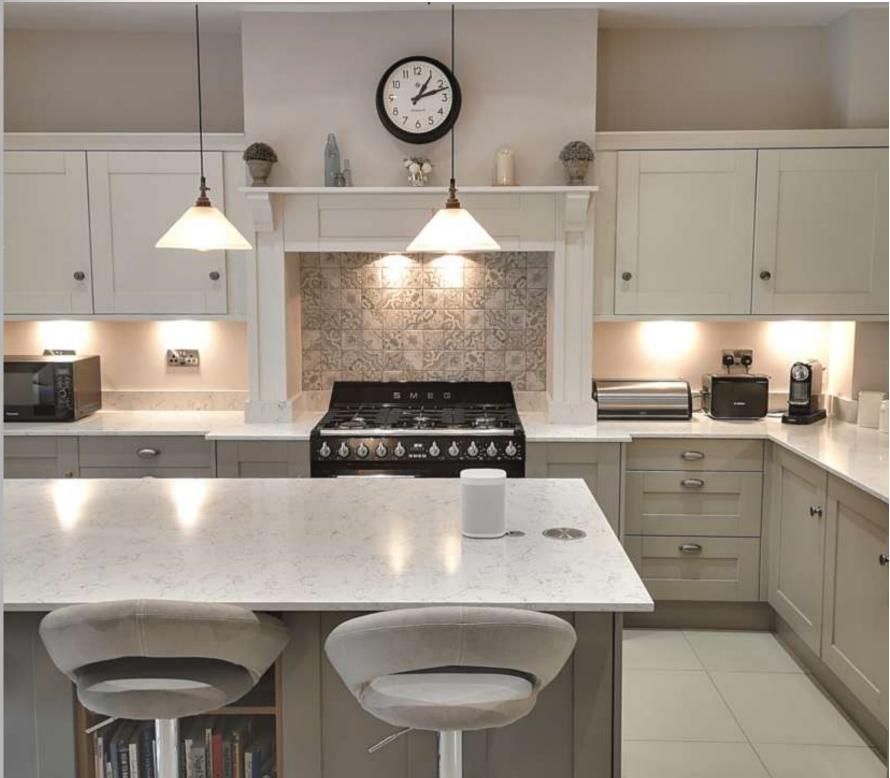

### Clean & Fresh Shaker Kitchen

Halifax

Our clients were looking for a contemporary take on a traditional shaker kitchen. This timeless and subtly characterful interior suits their modern family home down to the ground. From the charming mantle to the bespoke countertop sockets, every detail has been tailored to their lifestyle and tastes. Our clients were especially delighted with the gorgeous Smeg range.