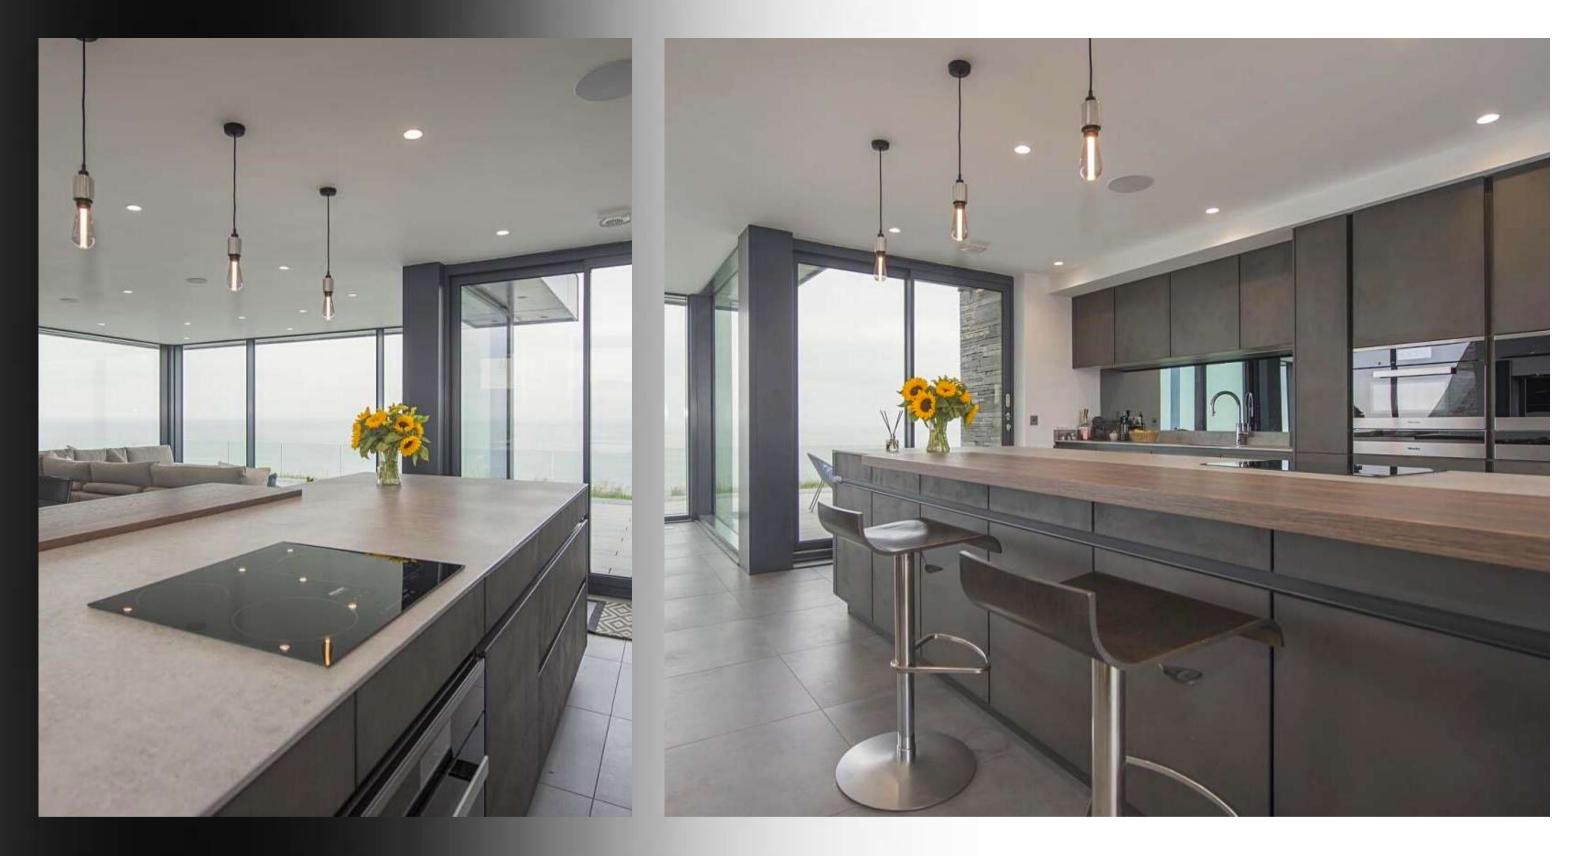

### Striking Architectural Handleless Kitchen

Portpatrick

We designed this extraordinary kitchen for clients starting a new life in Scotland. Our breath-taking interior was, in fact, featured on Channel 4's hit series, Grand Designs. As the focal point to a truly awe-inspiring clifftop property, every detail had to be just right. This stunning space features real concrete doors and matching handle rails. The streamlined architectural aesthetic complements the setting perfectly.