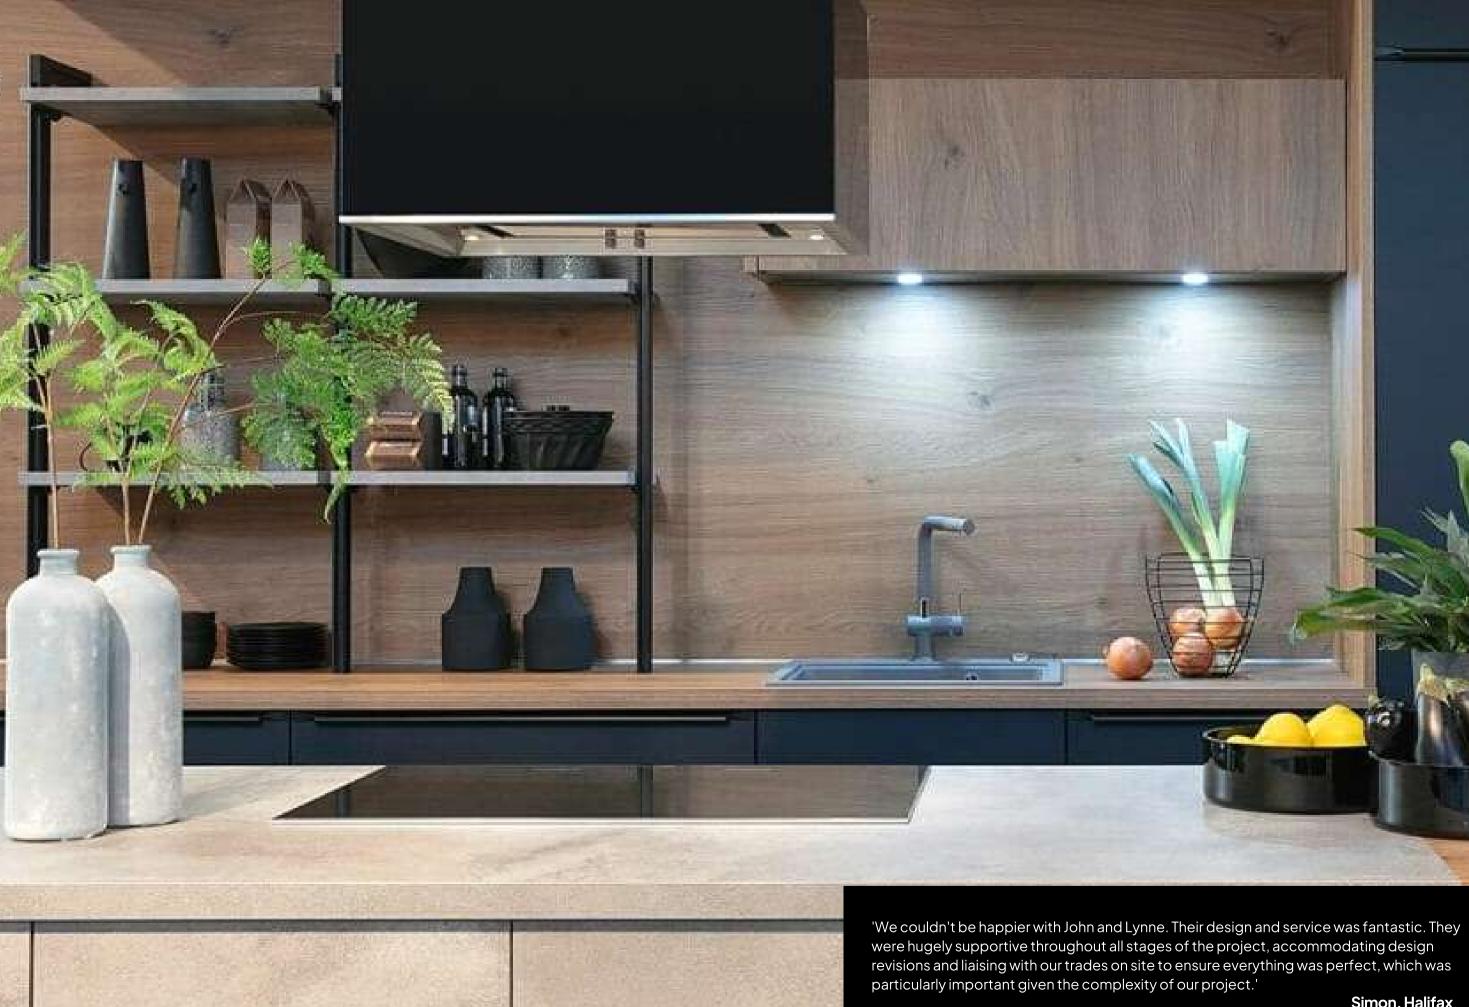

### Classic Shaker Kitchens

Timeless, elegant and incredibly practical, a shaker kitchen will make a breath-taking focal point to the heart of your home.

Our shaker kitchens can be beautifully customised to reflect your style. From worktops to lighting, we offer a fantastic selection of finishing touches to complete your space.

If you're looking for the perfect balance of character and sophistication, you'll want to be sure to consider our exquisite collection of shaker-style kitchens.