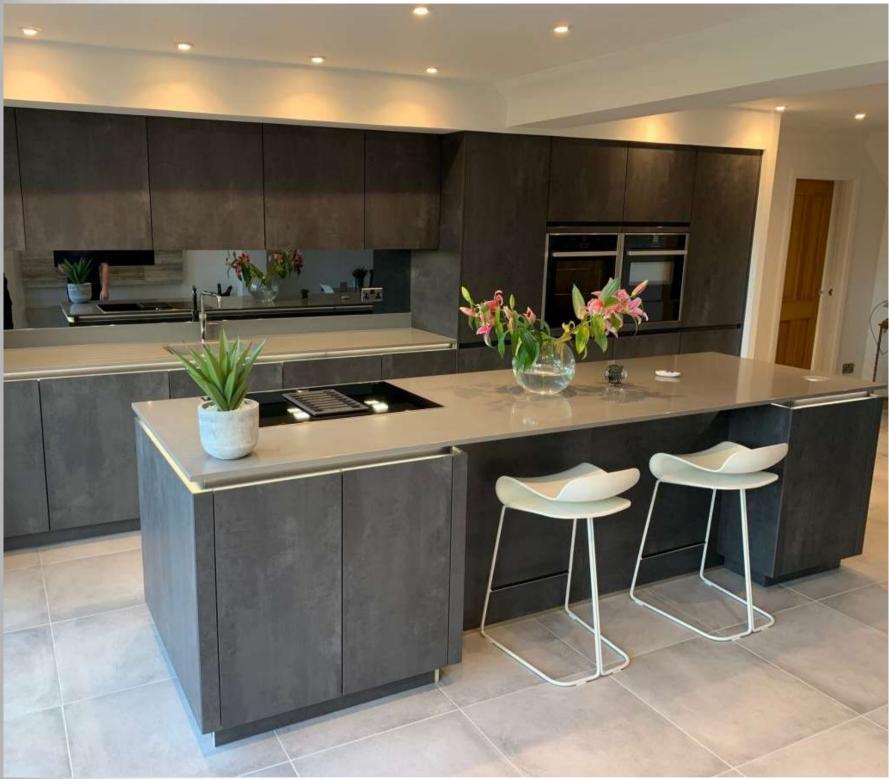

### Elegant Contemporary Kitchen

Swanland

Inspired by what they'd seen on TV, our Swanland clients were looking to create their own stunning statement kitchen. We combined Neroton concrete-effect doors with a luxurious mirror splashback to establish an elegant and sophisticated atmosphere. The casual seating area offers the ideal spot to entertain guests without detracting from the island's valuable storage capacity.