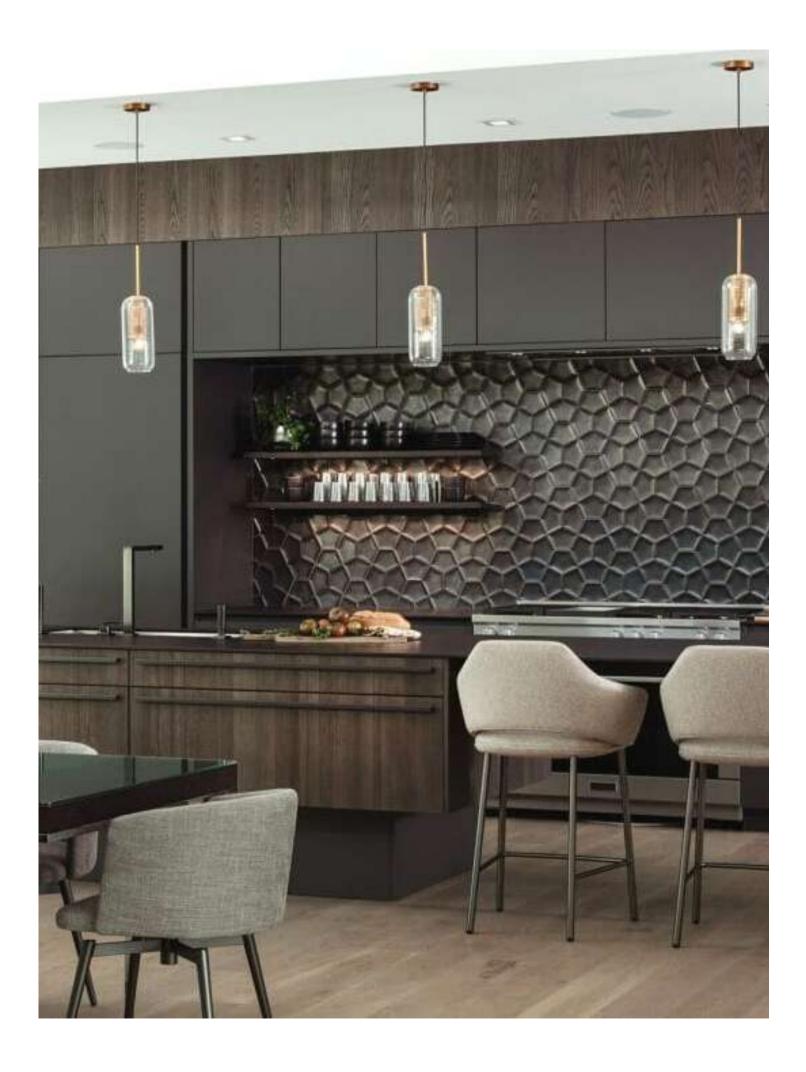

### Striking Architectural Handleless Kitchen

Portpatrick

We designed this extraordinary kitchen for clients starting a new life in Scotland. Our breath-taking interior was, in fact, featured on Channel 4's hit series, Grand Designs. As the focal point to a truly awe-inspiring clifftop property, every detail had to be just right. This stunning space features real concrete doors and matching handle rails. The streamlined architectural aesthetic complements the setting perfectly.