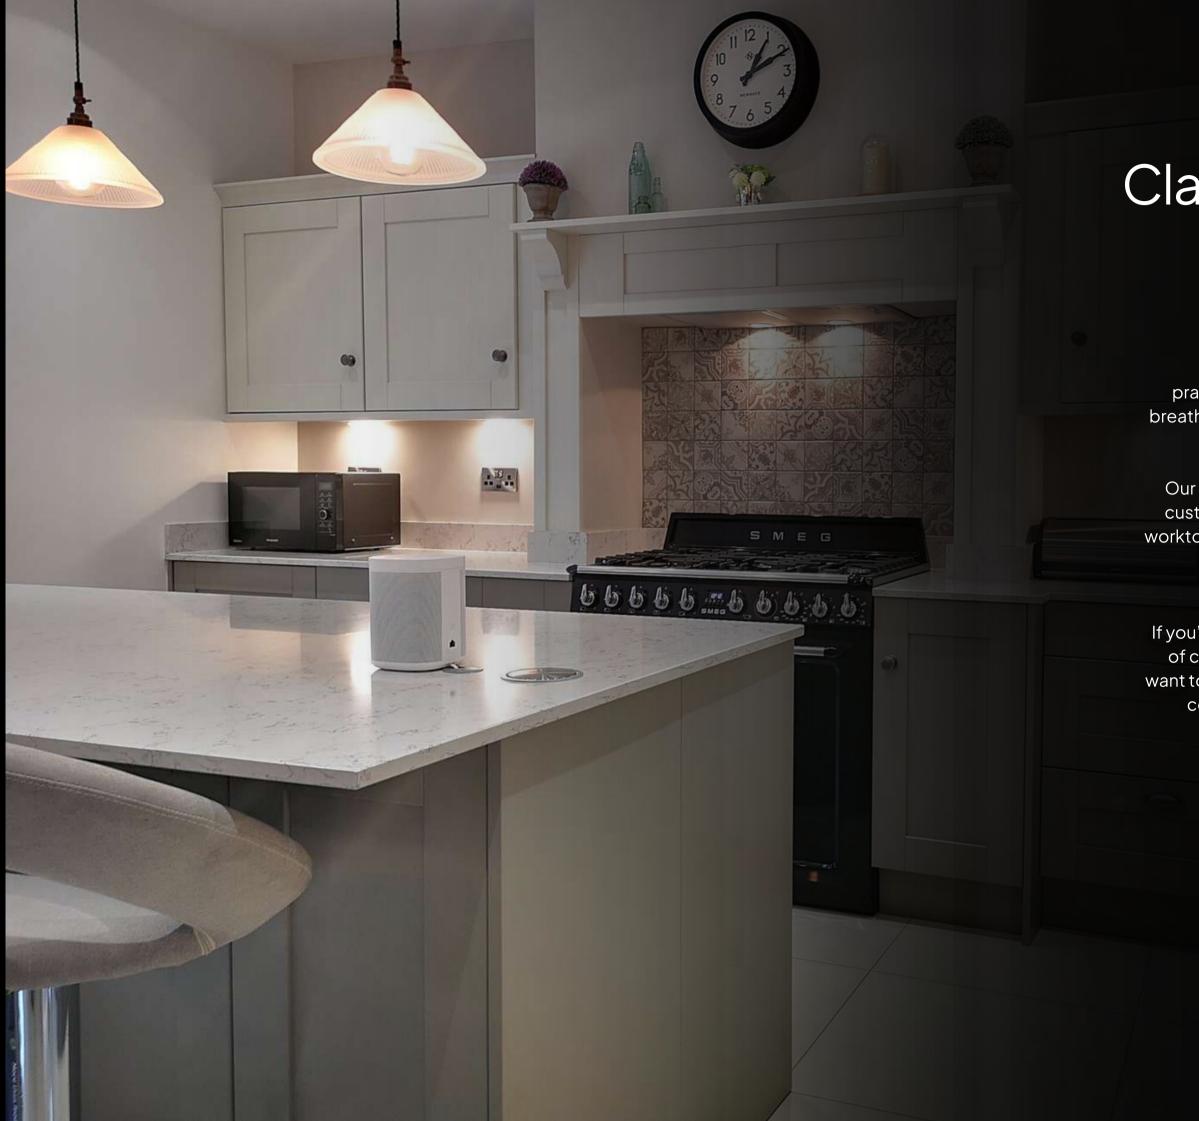

### Clean & Fresh Shaker Kitchen

Halifax

Our clients were looking for a contemporary take on a traditional shaker kitchen. This timeless and subtly characterful interior suits their modern family home down to the ground. From the charming mantle to the bespoke countertop sockets, every detail has been tailored to their lifestyle and tastes. Our clients were especially delighted with the gorgeous Smeg range.