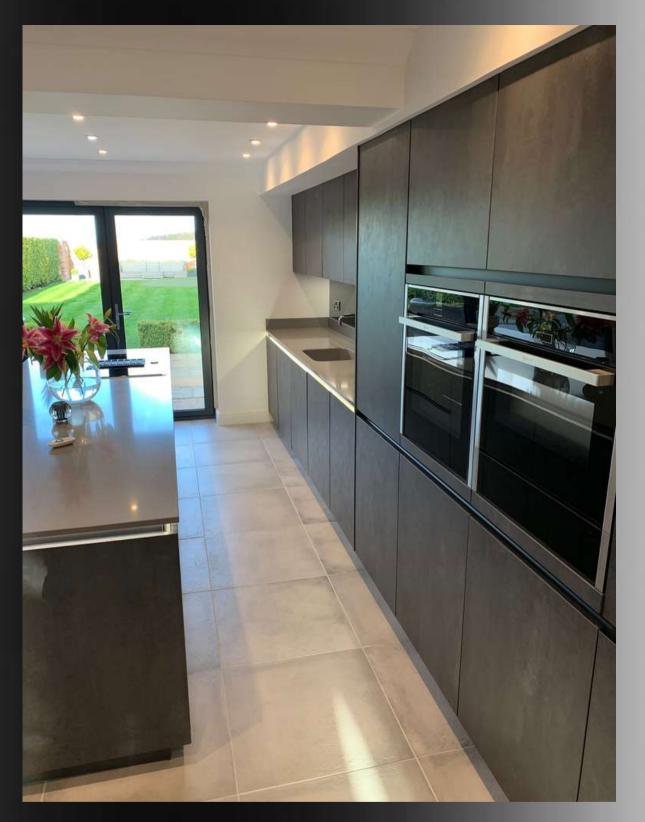

### Elegant Contemporary Kitchen

Swanland

Inspired by what they'd seen on TV, our Swanland clients were looking to create their own stunning statement kitchen. We combined Neroton concrete-effect doors with a luxurious mirror splashback to establish an elegant and sophisticated atmosphere. The casual seating area offers the ideal spot to entertain guests without detracting from the island's valuable storage capacity.