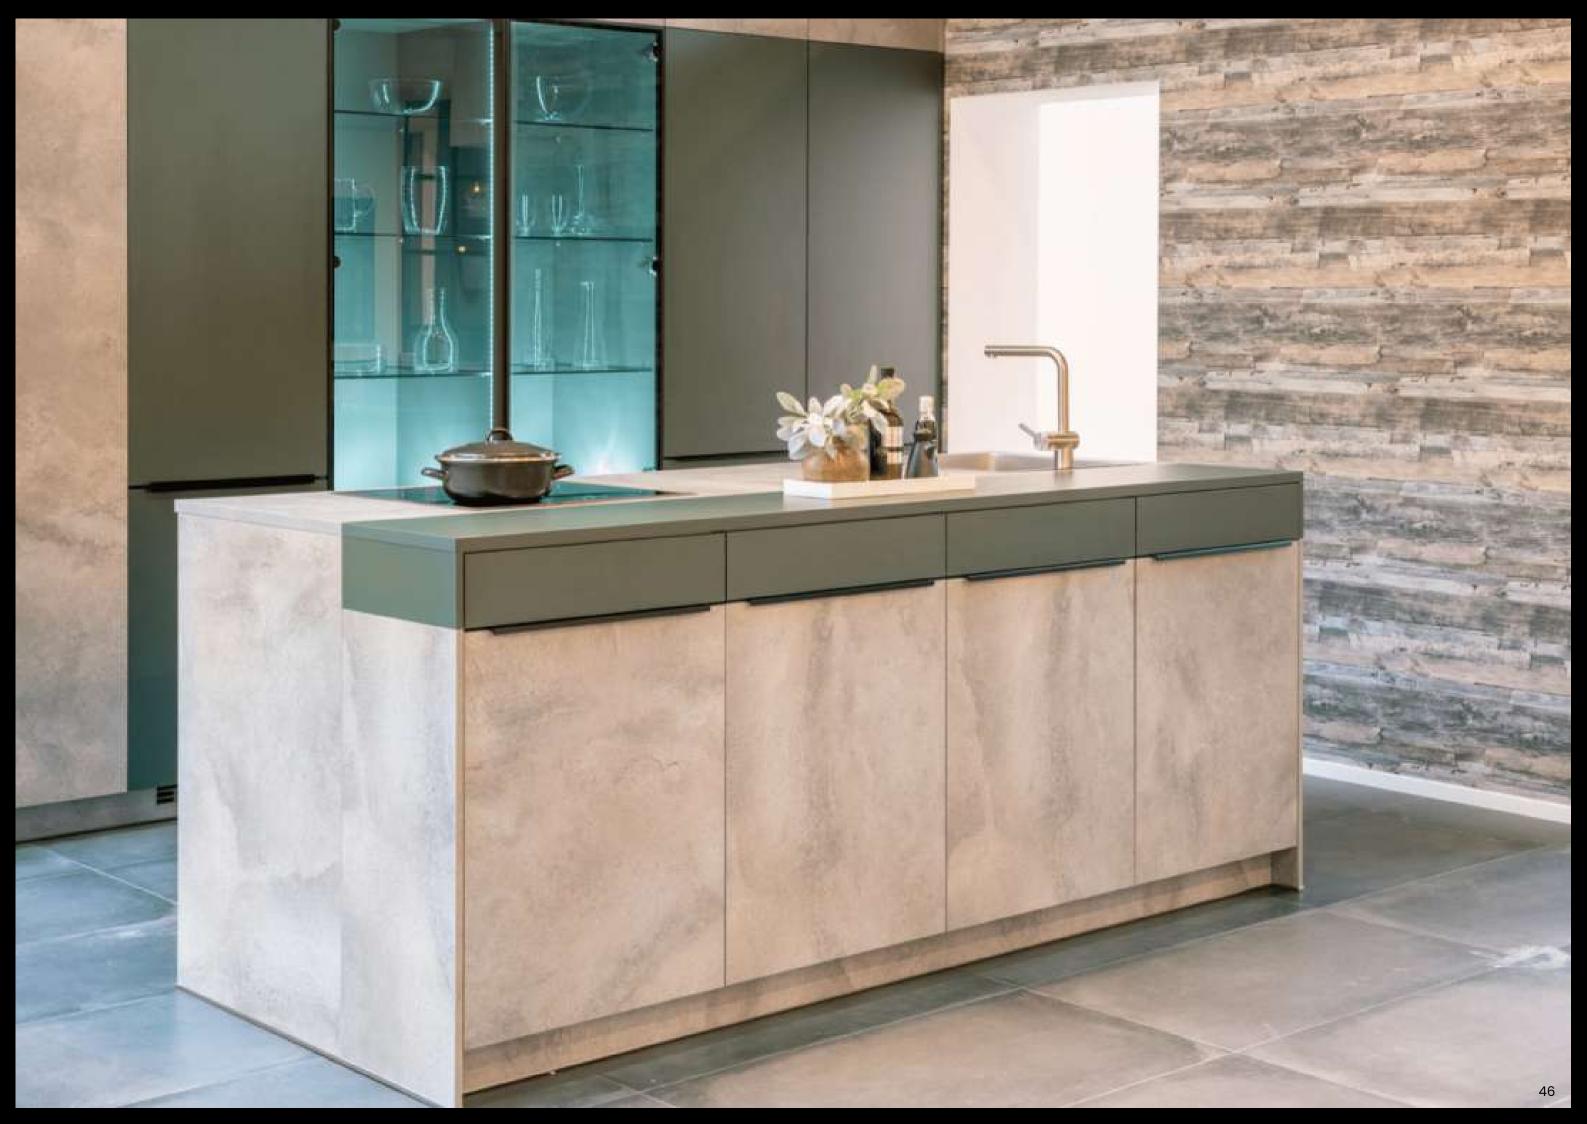

### Striking Architectural Handleless Kitchen

Portpatrick

We designed this extraordinary kitchen for clients starting a new life in Scotland. Our breath-taking interior was, in fact, featured on Channel 4's hit series, Grand Designs. As the focal point to a truly awe-inspiring clifftop property, every detail had to be just right. This stunning space features real concrete doors and matching handle rails. The streamlined architectural aesthetic complements the setting perfectly.