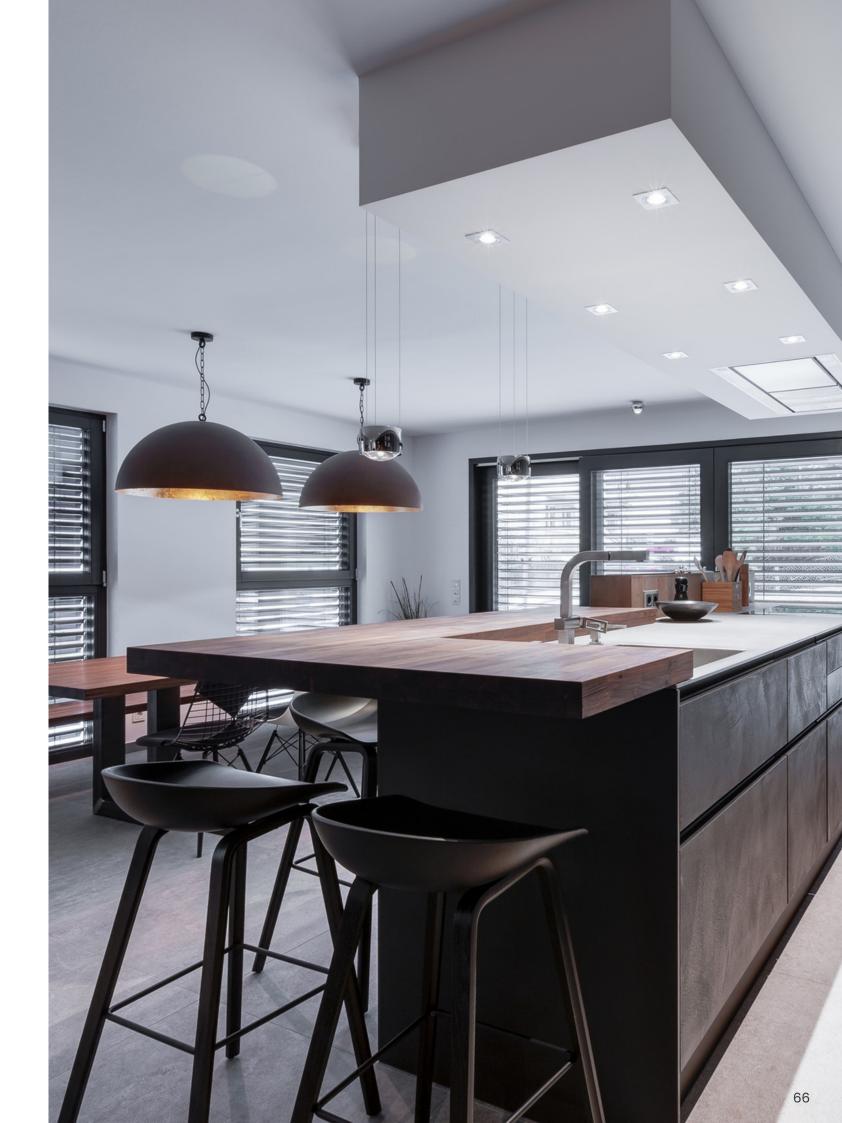

### Striking Architectural Handleless Kitchen

Portpatrick

We designed this extraordinary kitchen for clients starting a new life in Scotland. Our breath-taking interior was, in fact, featured on Channel 4's hit series, Grand Designs. As the focal point to a truly awe-inspiring clifftop property, every detail had to be just right. This stunning space features real concrete doors and matching handle rails. The streamlined architectural aesthetic complements the setting perfectly.