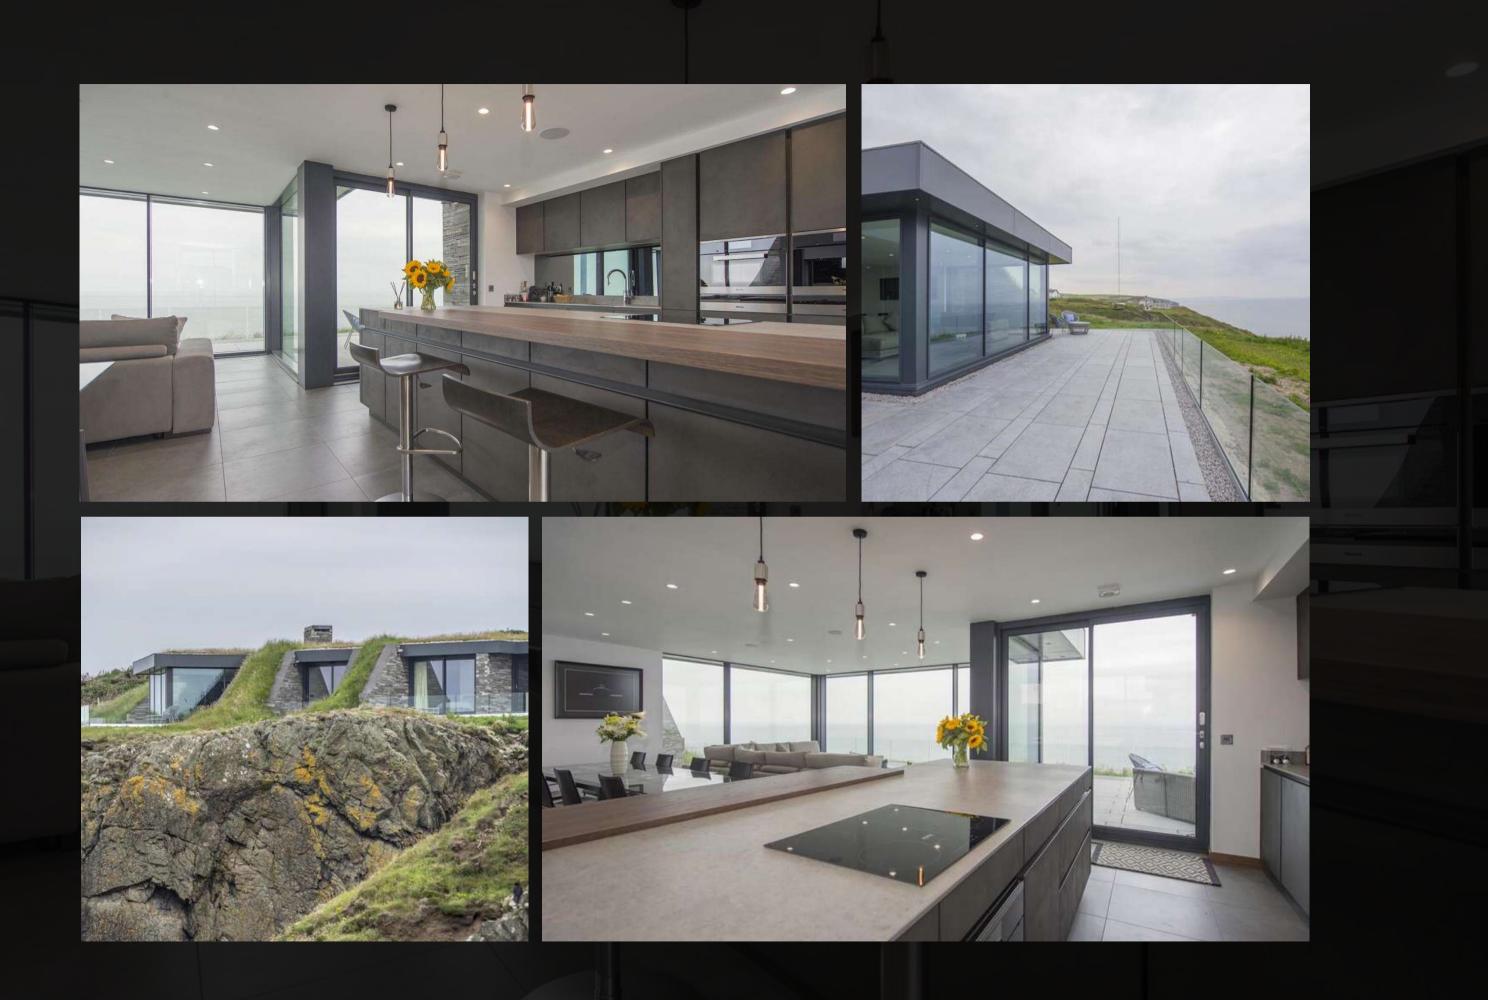

### Striking Architectural Handleless Kitchen

Portpatrick

We designed this extraordinary kitchen for clients starting a new life in Scotland. Our breath-taking interior was, in fact, featured on Channel 4's hit series, Grand Designs. As the focal point to a truly awe-inspiring clifftop property, every detail had to be just right. This stunning space features real concrete doors and matching handle rails. The streamlined architectural aesthetic complements the setting perfectly.

### **Featured in Grand Designs**

Our experienced team have been designing and installing kitchens for over 15 years. During this time, we've had the pleasure of working on some extraordinary projects, including the famous Grand Designs clifftop property in Portpatrick, Scotland. Our long-standing commitment to delivering unrivalled customer satisfaction has earned us an outstanding reputation.