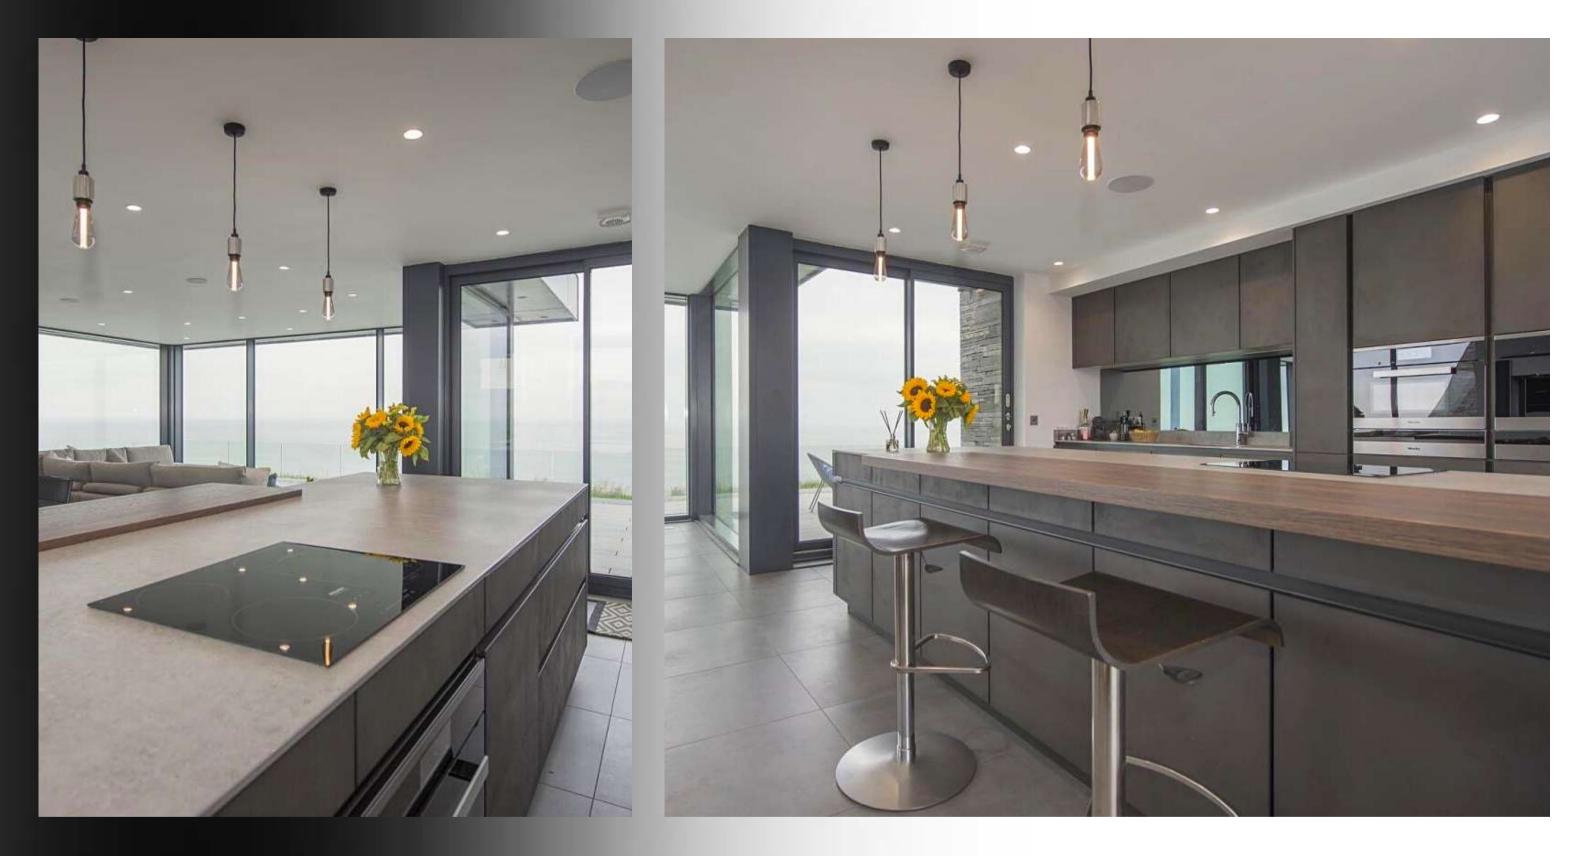

### Striking Architectural Handleless Kitchen

Portpatrick

We designed this extraordinary kitchen for clients starting a new life in Scotland. Our breath-taking interior was, in fact, featured on Channel 4's hit series, Grand Designs. As the focal point to a truly awe-inspiring clifftop property, every detail had to be just right. This stunning space features real concrete doors and matching handle rails. The streamlined architectural aesthetic complements the setting perfectly.

### **Featured in Grand Designs**

Our experienced team have been designing and installing kitchens for over 15 years. During this time, we've had the pleasure of working on some extraordinary projects, including the famous Grand Designs clifftop property in Portpatrick, Scotland. Our long-standing commitment to delivering unrivalled customer satisfaction has earned us an outstanding reputation.